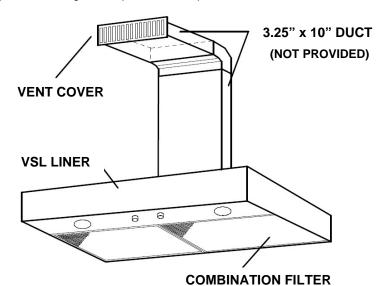

## Installation Instructions:

- 1. Snap the four filter clips (#2 above) over the sides of the wire-mesh filter as shown in photo #4 above. The long side of the clip goes on the topside (the charcoal side) of the wire mesh filter.
- 2. Place the charcoal filter on the topside of the wire mesh filter. Slip sides of charcoal filter under the long end of the filter clips. <u>Filters for VSL430-4 (30" models) will need to have 3-inches trimmed off one side of BOTH filters</u>. Place the charcoal filter over the wire mesh filter before trimming to be sure the correct side is cut.
- 3. Insert the brass brad (#3 above) through the exact center of the wire-mesh side of the filter and bend the two legs over the charcoal filter. The head of the brass brad will be on the exposed wire-mesh side of the filter.
- 4. Insert the assembled wire-mesh and charcoal filter into the liner.
- 5. Design of the duct for ventilation is up to the builder's discretion. The vent can be directed out the top of the cabinet (provided there is an open space between the cabinet top and the ceiling) or out the front of the cabinets.
- 6. Place the enclosed 3.25" X 10" vent cover (#1 above) over the duct end. Painted to suit individual décor.
- 7. Replace charcoal filters as needed. For best service, replace every 4 6 months.