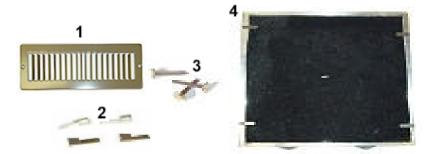

## Contents:

- 1. Vent Cover (grill) for 3.25" x 10" ducting (Qty. 1)
- 2. Filter Clips (Qty. 8; use 4 per filter)
- 3. Brass Brads (Qty. 2; use 1 per filter)
- Charcoal Filter Pads (Qty. 2; sized for VSL436-4.
   See Step 2 below for trimming details for VSL430-4)

## Installation Instructions:

- 1. Snap the four filter clips (#2 above) over the sides of the wire-mesh filter as shown in photo #4 above. The long side of the clip goes on the topside (the charcoal side) of the wire mesh filter.
- 2. Place the charcoal filter on the topside of the wire mesh filter. Slip sides of charcoal filter under the long end of the filter clips. <u>Filters for VSL430-4 (30" models) will need to have 3-inches trimmed off one side of BOTH filters</u>. Place the charcoal filter over the wire mesh filter before trimming to be sure the correct side is cut.
- 3. Insert the brass brad (#3 above) through the exact center of the wire-mesh side of the filter and bend the two legs over the charcoal filter. The head of the brass brad will be on the exposed wire-mesh side of the filter.
- 4. Insert the assembled wire-mesh and charcoal filter into the liner.
- 5. Design of the duct for ventilation is up to the builder's discretion. The vent can be directed out the top of the cabinet (provided there is an open space between the cabinet top and the ceiling) or out the front of the cabinets.
- 6. Place the enclosed 3.25" X 10" vent cover (#1 above) over the duct end. Painted to suit individual décor.
- 7. Replace charcoal filters as needed. For best service, replace every 4 6 months.